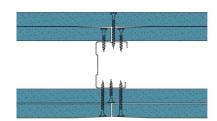

## 50-S-60 - SPEEDLINE System Data Sheet - Version V1 (24-10-23)

SPEEDLINE 50mm 'C' Stud Partition @600mm Ctrs, with 2x Siniat GTEC 15mm dB Board each side

## System Performance Breakdown

Fire Resistance:

BS476 Part 22:1987:

Test Ref & Date or Applied Ref & Report:

Max Height: Thickness:

Duty Grade: BS 5234: Part 2:1992:

Sound Insulation:

90/90 Minutes (Integrity/Insulation).