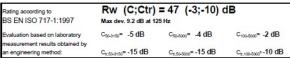

BRE-P100456-1085 - BRE Report P102396-1011C

Refer to Speedline Specification Clause

112 mm. (At Base Track, Excluding Finishes)

Severe - Annexes A-F

47 RwdB, Date Tested or Assessed Against - 50-S-59

TESTED AT ONE OF THE UKAS ACCREDITED LABORATORIES BELOW