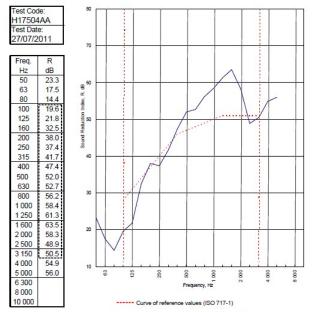

BRE-P100456-1085 - BRE Report P102396-1011C

Refer to Speedline Specification Clause

112 mm. (At Base Track, Excluding Finishes)

Severe - Annexes A-F

47 RwdB, Date Tested or Assessed Against - 50-S-59

TESTED AT ONE OF THE UKAS ACCREDITED LABORATORIES BELOW